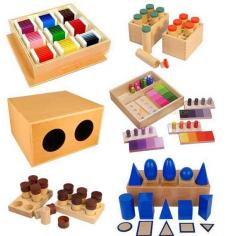

| 60.00       |
| DMT  | Diploma in<br>Montessori<br>(2½ - 6Years)                 | 300   | 2000.00       | 1300.00<br>(For ACMT<br>students only) | 400.00      |

**REGISTRATION FEE FOR ALL PROGRAMMES : 40 USD** 

#### WHAT MAKES MONTESSORI EDUCATION UNIQUE?

- The "whole child" approach. The primary goal of a Montessori program is to help children reach their full potential in all areas of life.
- The "Prepared Environment." In order for self-directed learning to take place, the whole learning environment - room, materials and social climate must be supportive of the learner.

□ The Montessori materials.

□ The teacher.



### **UNIQUELY MONTESSORI CURRICULUM**

### **MONTESSORI PRACTICAL LIFE EXERCISES**



### **MONTESSORI SENSORIAL EDUCATION**







#### **MONTESSORI LANGUAGE**

|     | S.  | Contract of the second s |
|-----|-----|-----------------------------------------------------------------------------------------------------------------------------------------------------------------------------------------------------------------------------------------------------------------------------------------------------------------------------------------------------------------------------------------------------------------------------------------------------------------------------------------------------------------------------------------------------------------------------------------------------------------------------------------------------------------------------------------------------|
| web | rat | pod