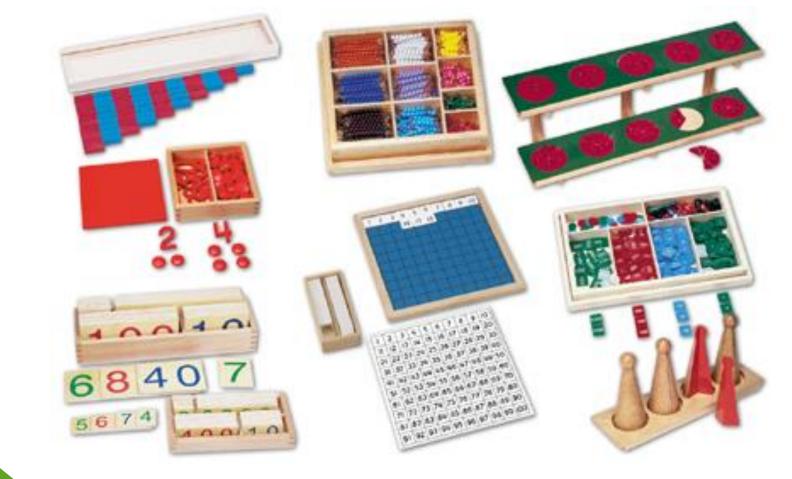

|
|     |     |                                                                                                                                                                                                                                                                                                                                                                                                                                                                                                                                                                                                                                                                                                     |









#### **MONTESSORI MATHEMATICS**



### **MONTESSORI CULTURAL SUBJECTS**







#### PROGRAMES

| Class                         | Age         |
|-------------------------------|-------------|
| Baby & Mum Club (2x per week) | 6 - 12 mths |
| Infant Cove (3x per week)     | l - 2 Years |
| Toddler Town                  | 2 - 3 Years |
| Nursery Land                  | 3 - 4 Years |

# WHAT WE OFFER YOU



Modern Montessori offers franchise for its :

- MMI's Enrichment Centre
- MMI's Teacher Training

to aspiring entrepreneurs and existing institutes across Philippines

# What do you need to start

### **SPACE**

### **REQUIREMENT OF MMI's TEACHER TRAINING CUM ENRICHMENT CENTRE**

|     |                    | No. of  | Size of   |
|-----|--------------------|---------|-----------|
| No. | Description        | classes | clas